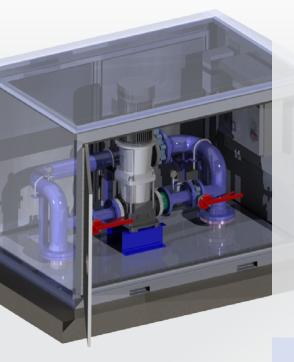

# Overview

The Mini-Boost is a versatile irrigation pumping system that can be used to boost or pump direct from a holding pond. The Mini-boost pump station is ideal for municipal parks, sports fields and commercial applications where a small footprint is required. The Mini-Boost eliminates the need

for costly buildings and can be easily hidden in the landscape. A pressure maintenance pump can be added for pressurized operation. Main Pump can start on pressure demand or irrigation signal. The Mini-Boost is an efficient, cost effective and resourceful pump station.

### **Options**

- Centrifugal, submersible or turbine pump options
- Polished stainless steel enclosure
- Custom paint colors and custom wrapping for blending into the landscape
- Multiple automatic flush filtration options