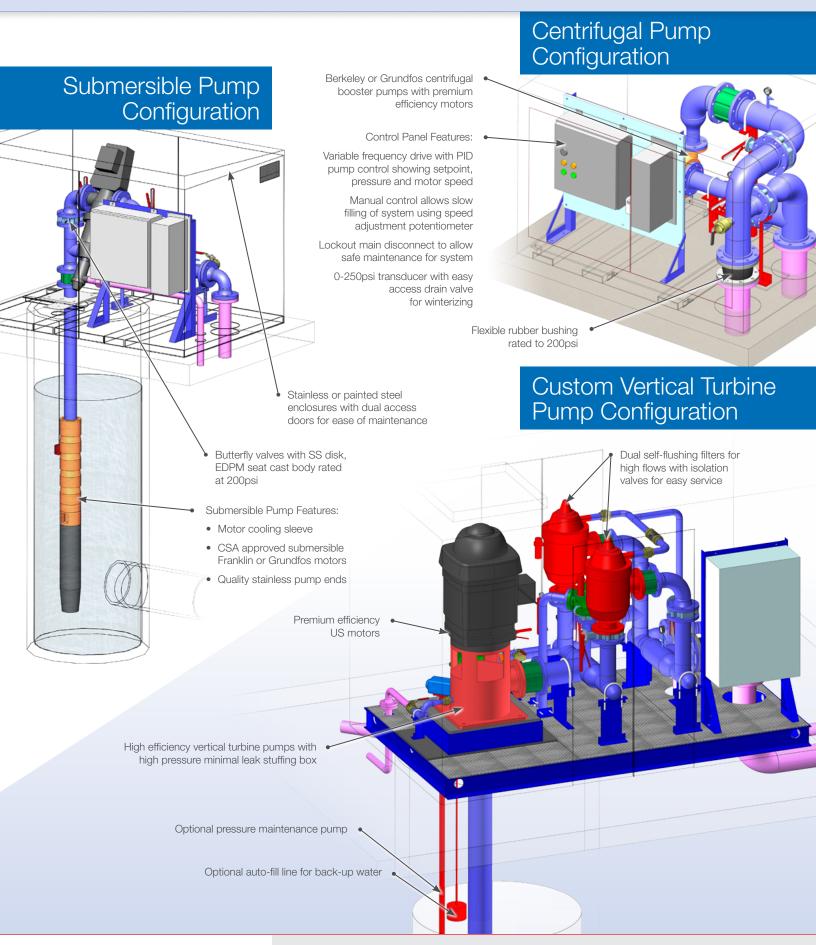

### **Options**

- Centrifugal, submersible or turbine pump options
- Polished stainless steel enclosure
- Custom paint colors and custom wrapping for blending into the landscape
- Multiple automatic flush filtration options

## Design Criteria

- Flow Rates from 50 600 US GPM
- Pressures from 50-200 PSI
- Stations are available in 208, 230, 460 and 575 volt three phase power, and 208 and 230 volt single phase power configurations