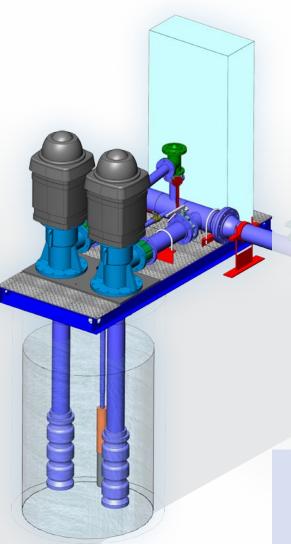

# Overview

The Pumptronics Pulse is an economical golf course pumping system. This pump station comes with a small 8 foot x 5 foot skid footprint for tight conditions. System includes Variable Frequency Drive with interlock contactors so VFD starts each pump. Pump station includes 7" Ultra High

Resolution HMI screen and optional remote control with any internet connected device.

Pump station available with Turbine, Submersible and Centrifugal pumps. Flows up to 1500 gpm.

- 7" HMI display screen with password protected user screens
- PLC and VFD bypass for emergency operation
- Automatic pump alternation based on hours
- Automatic disconnect switch to power drive down when not in use
- Line reactors and semi-conductor fuses on VFD for ultimate protection
- Lightning protection on primary and secondary circuits
- Ease of use HOA pump selector switches for each pump

## PLC Programmable Features

- Automatic slow fill to fill pipelines based on user selected flow and switching to pressure control once system is filled
- Automatic friction compensation as flow increases
- Automatic pressure ramp if system restarts from alarm shutdown
- Auxiliary menu to control external equipment based on time or signal
- Automatic self flushing filter menu
- Flow logging up to 400 days with last 12 months and year

## **Options**

- Stainless steel or galvanized skid and piping
- Magnetic flow meter
- Remote control of pump station