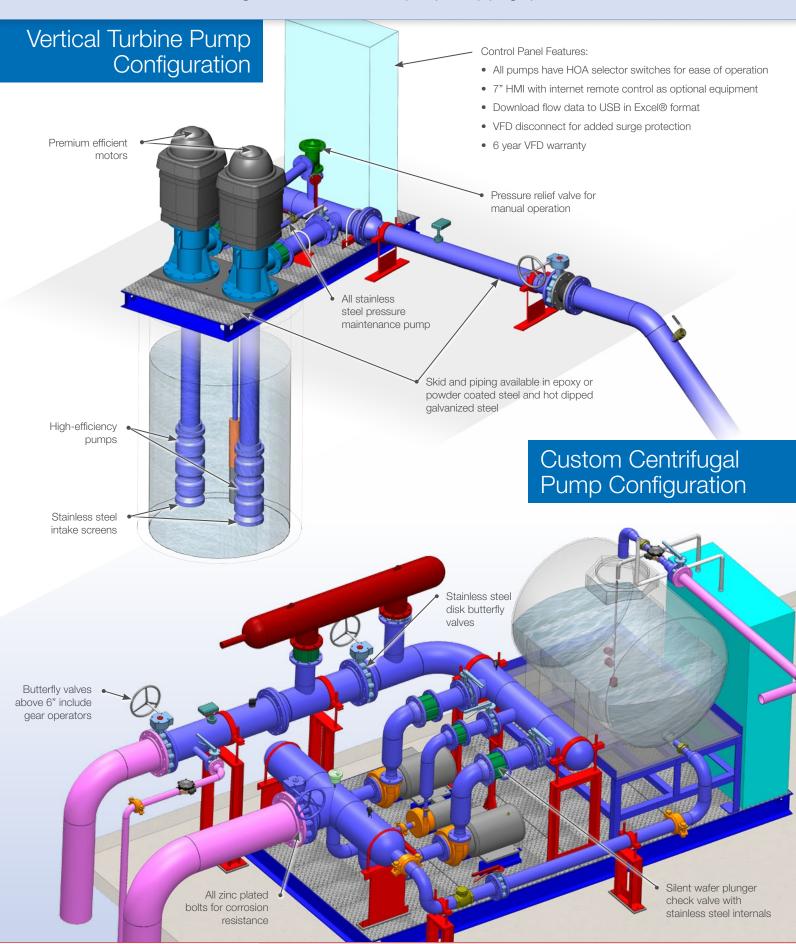

# Overview

The Pumptronics Pulse is an economical golf course pumping system. This pump station comes with a small 8 foot x 5 foot skid footprint for tight conditions. System includes Variable Frequency Drive with interlock contactors so VFD starts each pump. Pump station includes 7" Ultra High

Resolution HMI screen and optional remote control with any internet connected device.

Pump station available with Turbine, Submersible and Centrifugal pumps. Flows up to 1500 gpm.

- 7" HMI display screen with password protected user screens
- PLC and VFD bypass for emergency operation
- Automatic pump alternation based on hours
- Automatic disconnect switch to power drive down when not in use
- Line reactors and semi-conductor fuses on VFD for ultimate protection
- Lightning protection on primary and secondary circuits
- Ease of use HOA pump selector switches for each pump

## PLC Programmable Features

- Automatic slow fill to fill pipelines based on user selected flow and switching to pressure control once system is filled
- Automatic friction compensation as flow increases
- Automatic pressure ramp if system restarts from alarm shutdown
- Auxiliary menu to control external equipment based on time or signal
- Automatic self flushing filter menu
- Flow logging up to 400 days with last 12 months and year

## **Options**

- Stainless steel or galvanized skid and piping
- Magnetic flow meter
- Remote control of pump station